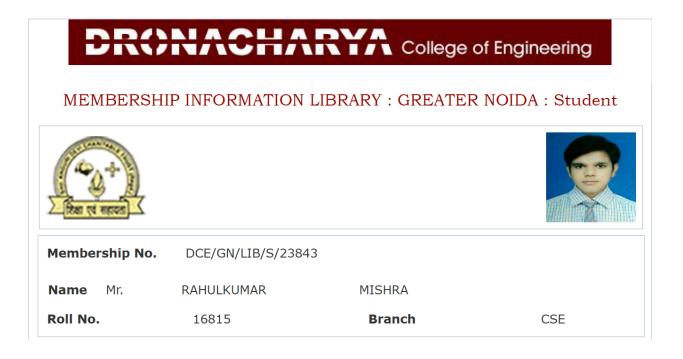

## MEMBERSHIP INFORMATION LIBRARY : GREATER NOIDA : Student

| Membership No. | DCE/GN/LIB/S/23884 |        |       |
|----------------|--------------------|--------|-------|
| Name Ms.       | Suhani             | Mehra  |       |
| Roll No.       | 17255              | Branch | CSEIT |